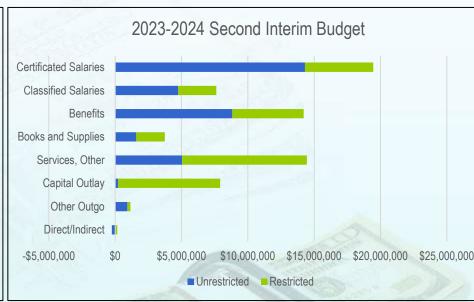

| 2023-2024 Second Interim Budget |                      |            |  |  |  |  |
|---------------------------------|----------------------|------------|--|--|--|--|
| Unrestricted                    | Restricted Total Fur |            |  |  |  |  |
|                                 |                      |            |  |  |  |  |
| 14,305,875                      | 5,152,678            | 19,458,553 |  |  |  |  |
| 4,757,968                       | 2,867,674            | 7,625,642  |  |  |  |  |
| 8,825,001                       | 5,380,655            | 14,205,656 |  |  |  |  |
| 1,596,255                       | 2,143,943            | 3,740,198  |  |  |  |  |
| 5,040,748                       | 9,408,891            | 14,449,639 |  |  |  |  |
| 227,499                         | 7,682,747            | 7,910,246  |  |  |  |  |
| 916,278                         | 229,400              | 1,145,678  |  |  |  |  |
| (252,557)                       | 164,971              | (87,586)   |  |  |  |  |
| 35,417,067                      | 33,030,959           | 68,448,026 |  |  |  |  |