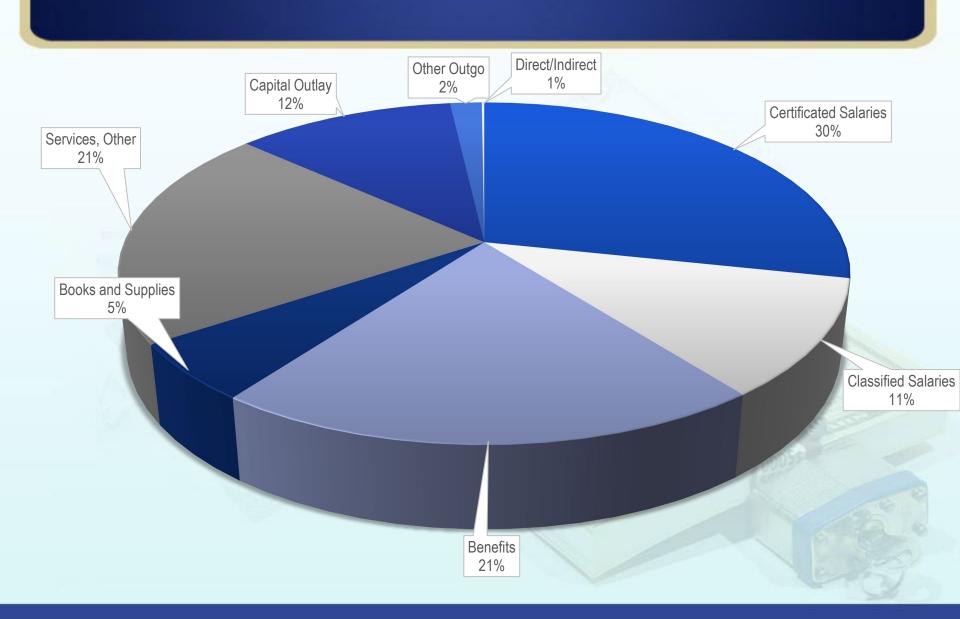

## Sources and Uses of **Unrestricted and Restricted** Dollars

## **Summary of Changes, Expenses:**

|                           | 2023-2024 First Interim Budget |            |            |  |  |
|---------------------------|--------------------------------|------------|------------|--|--|
|                           | Unrestricted                   | Restricted | Total Fund |  |  |
|                           |                                |            | 10 PM      |  |  |
| Certificated Salaries     | 15,146,770                     | 4,681,787  | 19,828,557 |  |  |
| Classified Salaries       | 4,640,305                      | 2,937,630  | 7,577,935  |  |  |
| Benefits                  | 9,537,415                      | 5,163,095  | 14,700,510 |  |  |
| Books and Supplies        | 1,571,549                      | 1,766,689  | 3,338,238  |  |  |
| Services, Other           | 4,893,530                      | 6,573,463  | 11,466,993 |  |  |
| Capital Outlay            | 204,366                        | 10,983,118 | 11,187,484 |  |  |
| Other Outgo               | 916,278                        | 229,400    | 1,145,678  |  |  |
| Direct/Indirect           | (252,557)                      | 164,971    | (87,586)   |  |  |
| <b>Expenditures Total</b> | 36,657,656                     | 32,500,153 | 69,157,809 |  |  |

| 2023-2024 Second Interim Budget |                      |            |  |  |  |  |
|---------------------------------|----------------------|------------|--|--|--|--|
| Unrestricted                    | Restricted Total Fur |            |  |  |  |  |
|                                 |                      |            |  |  |  |  |
| 14,305,875                      | 5,152,678            | 19,458,553 |  |  |  |  |
| 4,757,968                       | 2,867,674            | 7,625,642  |  |  |  |  |
| 8,825,001                       | 5,380,655            | 14,205,656 |  |  |  |  |
| 1,596,255                       | 2,143,943            | 3,740,198  |  |  |  |  |
| 5,040,748                       | 9,408,891            | 14,449,639 |  |  |  |  |
| 227,499                         | 7,682,747            | 7,910,246  |  |  |  |  |
| 916,278                         | 229,400              | 1,145,678  |  |  |  |  |
| (252,557)                       | 164,971              | (87,586)   |  |  |  |  |
| 35,417,067                      | 33,030,959           | 68,448,026 |  |  |  |  |

|                       |             | ANALYSIS OF DIFFERENCES |             |        |             |        |  |
|-----------------------|-------------|-------------------------|-------------|--------|-------------|--------|--|
|                       | Unrestric   | ted                     | Restricted  | d      | Total Fu    | nd     |  |
|                       | \$          | %                       | \$          | %      | \$          | %      |  |
| Certificated Salaries | (840,895)   | -5.6%                   | 470,891     | 10.1%  | (370,004)   | -1.9%  |  |
| Classified Salaries   | 117,663     | 2.5%                    | (69,956)    |        | 47,707      | 0.6%   |  |
| Benefits              | (712,414)   | -7.5%                   | 217,560     | 4.2%   | (494,854)   | -3.4%  |  |
| Books and Supplies    | 24,706      | 1.6%                    | 377,254     | 21.4%  | 401,960     | 12.0%  |  |
| Services, Other       | 147,218     | 3.0%                    | 2,835,428   | 43.1%  | 2,982,646   | 26.0%  |  |
| Capital Outlay        | 23,133      | 11.3%                   | (3,300,371) | -30.0% | (3,277,238) | -29.3% |  |
| Other Outgo           | -           | 0.0%                    |             | 0.0%   |             | 0.0%   |  |
| Direct/Indirect       | -           | 0.0%                    |             | 0.0%   | _           | 0.0%   |  |
|                       | (1,240,589) | -3.4%                   | 530,806     | 1.6%   | (709,783)   | -1.0%  |  |