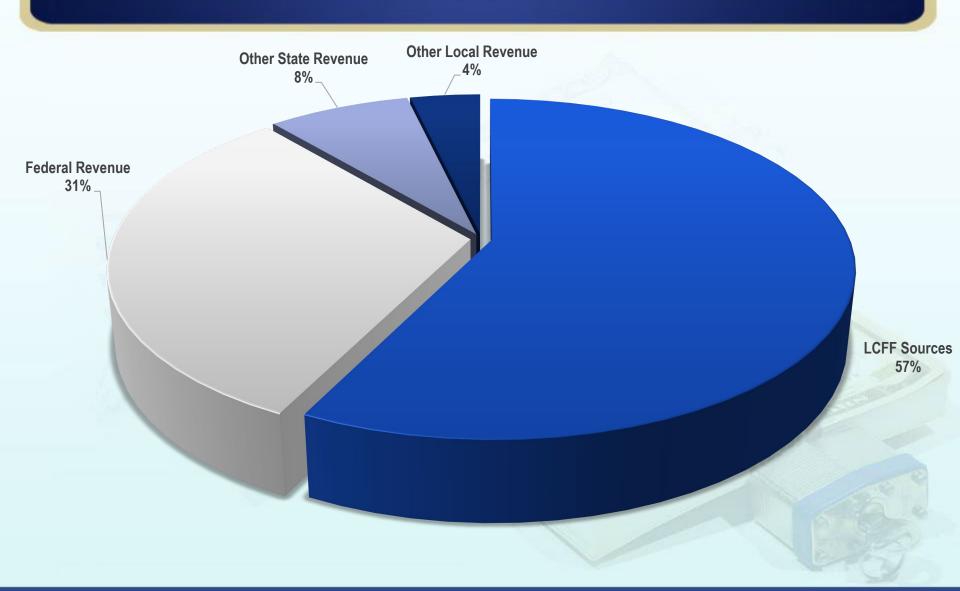

## **General Fund Revenue Components**

## **Summary of Changes, Revenue:**

|                     | 2023-2024 First Interim Budget |            |            |  |  |
|---------------------|--------------------------------|------------|------------|--|--|
|                     | Unrestricted Restricted        |            | Total Fund |  |  |
|                     |                                |            |            |  |  |
| LCFF Sources        | 39,014,684                     | -          | 39,014,684 |  |  |
| Federal Revenue     | -                              | 21,809,049 | 21,809,049 |  |  |
| Other State Revenue | 667,317                        | 4,702,289  | 5,369,606  |  |  |
| Other Local Revenue | 61,523                         | 2,480,561  | 2,542,084  |  |  |
| Revenue Total       | 39,743,524                     | 28,991,899 | 68,735,423 |  |  |

| 2023-2024 Second Interim Budget |                       |            |  |  |  |
|---------------------------------|-----------------------|------------|--|--|--|
| Unrestricted                    | Restricted Total Fund |            |  |  |  |
|                                 |                       |            |  |  |  |
| 39,035,723                      |                       | 39,035,723 |  |  |  |
| - 3                             | 21,390,095            | 21,390,095 |  |  |  |
| 667,317                         | 4,427,282             | 5,094,599  |  |  |  |
| 61,523                          | 2,441,972             | 2,503,495  |  |  |  |
| 39,764,563                      | 28,259,349            | 68,023,912 |  |  |  |

|                     |              |      | ANALYSIS OF DIFF | ERENCES    |           |       |
|---------------------|--------------|------|------------------|------------|-----------|-------|
|                     | Unrestricted |      | Restricted       | Restricted |           | ınd   |
|                     | \$           | %    | \$               | %          | \$        | %     |
| LCFF Sources        | 21,039       | 0.1% |                  | 0.0%       | 21,039    | 0.1%  |
| Federal Revenue     | -            | N/A  | (418,954)        | -1.9%      | (418,954) |       |
| Other State Revenue | _= -         | 0.0% | (275,007)        | -5.8%      | (275,007) | -5.1% |
| Other Local Revenue | 79472        | 0.0% | (38,589)         | -1.6%      | (38,589)  | -1.5% |
|                     | 21,039       | 0.1% | (732,550)        | -2.5%      | (711,511) | -1.0% |