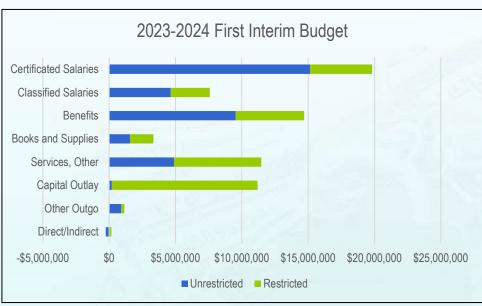

## **Summary of Changes, Expenses:**

|                           | 2023-2024 First Interim Budget |            |            |  |  |
|---------------------------|--------------------------------|------------|------------|--|--|
|                           | Unrestricted                   | Restricted | Total Fund |  |  |
|                           |                                |            | 10 PM      |  |  |
| Certificated Salaries     | 15,146,770                     | 4,681,787  | 19,828,557 |  |  |
| Classified Salaries       | 4,640,305                      | 2,937,630  | 7,577,935  |  |  |
| Benefits                  | 9,537,415                      | 5,163,095  | 14,700,510 |  |  |
| Books and Supplies        | 1,571,549                      | 1,766,689  | 3,338,238  |  |  |
| Services, Other           | 4,893,530                      | 6,573,463  | 11,466,993 |  |  |
| Capital Outlay            | 204,366                        | 10,983,118 | 11,187,484 |  |  |
| Other Outgo               | 916,278                        | 229,400    | 1,145,678  |  |  |
| Direct/Indirect           | (252,557)                      | 164,971    | (87,586)   |  |  |
| <b>Expenditures Total</b> | 36,657,656                     | 32,500,153 | 69,157,809 |  |  |